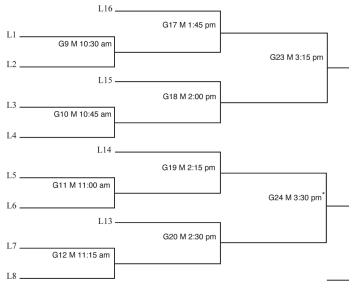

#### Unity / NC

Bryson Bowen Justin Cherry Elly Crabtree Josh Mills Alt:Laura Leigh Fulcher

12:00 PM - Marriott - Riverview Room

Tickets available at **VIII** Store DoubleTree Riverside West

| A                                  |                    |               |
|------------------------------------|--------------------|---------------|
| Arnold View / IL 1<br>G1 M 8:30 am |                    |               |
|                                    |                    | I             |
| Ebenezer / FL 2                    |                    |               |
| Cornerstone / OK                   | G13 M 11:30 am     |               |
| G2 M 8:45 am                       |                    |               |
|                                    |                    |               |
| Oak Grove / AR                     |                    | G21 M 2:45 pm |
| Ebenezer / GA                      |                    |               |
| G3 M 9:00 am                       |                    |               |
| Tom's Creek / KY 2                 |                    | 1             |
| Tom's Creek / K ¥ 2                | G14 M 1:00 pm *    |               |
| Hendersonville / TN 1              | GITT III 1.00 pill |               |
| G4 M 9:15 am                       |                    |               |
| Reb Bay / AL                       |                    |               |
| noo bay me                         |                    |               |
| Smithville / MS                    |                    |               |
| G5 M 9:30 am                       |                    |               |
| Calvary / IL 2                     |                    |               |
|                                    | G15 M 1:15 pm *    |               |
| Cavanaugh / AR                     |                    |               |
| G6 M 9:45 am                       |                    |               |
| Immanuel / TN 2                    |                    |               |
|                                    |                    | G22 M 3:00 pm |
| First Tampa / FL 1                 |                    |               |
| G7 M 10:00 am                      |                    |               |
| Rejoice / OK                       |                    |               |
|                                    | G16 M 1:30 pm      |               |
| Heritage / KY 1                    |                    |               |
| G8 M 10:15 am                      |                    |               |
| Unity / NC                         |                    |               |
|                                    |                    |               |

\*Times are approximate, teams need to be available to play earlier or later as the schedule changes.