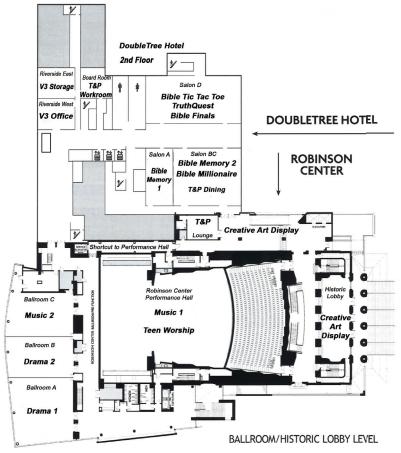

#### Monday 8:30 AM DoubleTree Salon A Quizmaster Maggie Donaldson

# Monday 8:30 AM DoubleTree Salon BC

#### Monday 1:00 PM DoubleTree Salon BC

Quizmaster Teressa Voltz

#### Tuesday 8:00 AM DoubleTree Salon A

Quizmaster Curt Gwartney

#### Tuesday 1:00 PM DoubleTree Salon A

**Quizmaster Thomas Lovett** 

#### Monday 8:30 AM DoubleTree Salon D Quizmaster Krista Lane

### Tuesday 8:00 AM DoubleTree Salon BC Quizmaster Seldon Buck